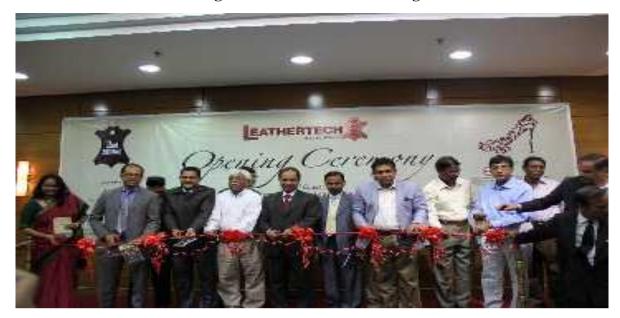

#### **LFMEAB Organizes Press Briefing -Meet the Press**

LFMEAB Organizes Press Briefing before 2nd Leathertech Bangladesh Fair in November, 2014

LFMEAB Organizes 2nd Leathertech Bangladesh Fair

LFMEAB organized 2nd Leathertech Bangladesh Fair from 27-29 November 2014 at Sher-E-Bangla Nagar, Dhaka. Many LFMEAB members participated in the fair along with renowned manufacturers, suppliers & distributors. Different machineries, accessories and raw materials of leather sector have been exhibited in the fair.