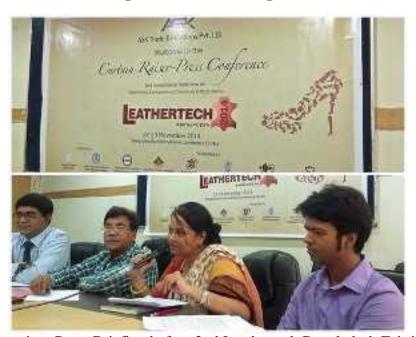

#### **LFMEAB Organizes Press Briefing -Meet the Press**

LFMEAB Organizes Press Briefing before 2nd Leathertech Bangladesh Fair in November, 2014

LFMEAB Organizes 2nd Leathertech Bangladesh Fair

LFMEAB organized 2nd Leathertech Bangladesh Fair from 27-29 November 2014 at Sher-E-Bangla Nagar, Dhaka. Many LFMEAB members participated in the fair along with renowned manufacturers, suppliers & distributors. Different machineries, accessories and raw materials of leather sector have been exhibited in the fair.