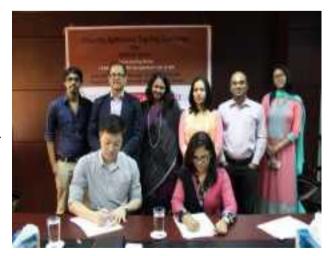

#### LFMEAB Signed MoU with IFCOMA

A MoU was signed between LFMEAB and Indian Footwear Components Manufacturers Association (IFCOMA) on 27<sup>th</sup> November 2014, to intensify cooperation, foster joint ventures and explore possibilities of direct investments and to boost strategic partnership and closer networking in order to promote Bangladesh footwear Industry. The MoU is expected joint ventures in the footwear sector

with an aim of providing impetus to bilateral growth and continue to frequent interactions, exchange of information and development of healthy business relations between the two associations.