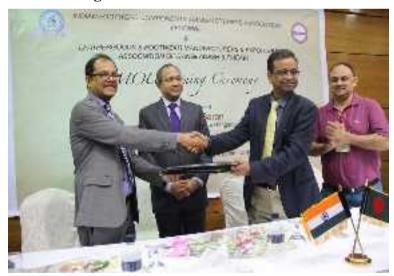

#### LFMEAB Signed MoU with IFCOMA

A MoU was signed between LFMEAB and Indian Footwear Components Manufacturers Association (IFCOMA) on 27<sup>th</sup> November 2014, to intensify cooperation, foster joint ventures and explore possibilities of direct investments and to boost strategic partnership and closer networking in order to promote Bangladesh footwear Industry. The MoU is expected joint ventures in the footwear sector

with an aim of providing impetus to bilateral growth and continue to frequent interactions, exchange of information and development of healthy business relations between the two associations.