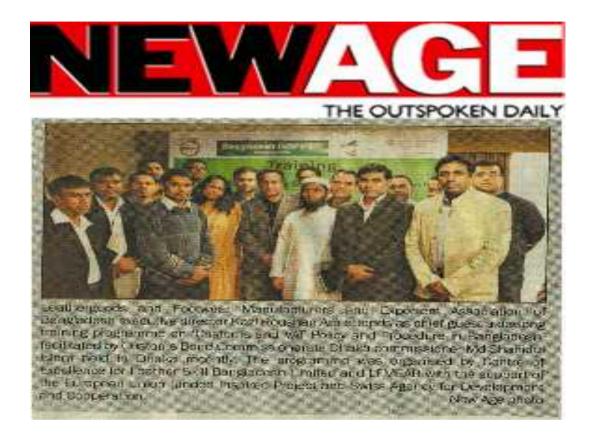

#### **Customs and VAT Workshop Held**

LFMEAB organized Customs & VAT Policy & Procedure Bangladesh at the Hotel De Castle, Banani, Dhaka on 7th February, 2015. Dr. Md. Shahidul Islam, Commissioner, Customs Bond Commissionerate, Dhaka facilitated the training program. More than 20 industry personnel participated in knowledge this sharing capacity building training program. Factories benefited by knowing the knowledge about procedural customs & VAT.