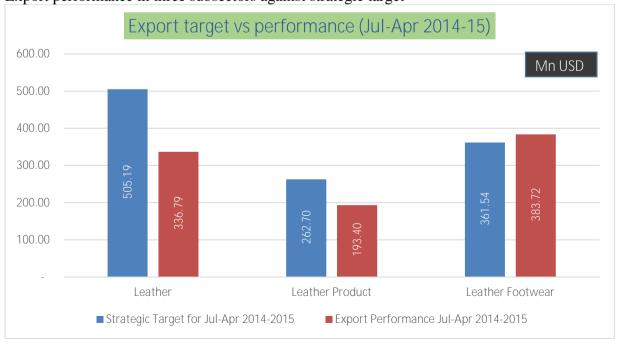

#### Dear Colleagues,

I would like to share with you an overview of the export performance and achievement of our leather products and footwear export subsector during the last fiscal year. The table below shows the export performance of Leather, Leather Products and Footwear industry in the global market as reported by Export Promotion Bureau:

- The export target for the fiscal year 2014-2015 was 1.397 billion USD, where the strategic target for July-April 2014-2015 was 1.129 billion USD, but the export performance was only 0.913 billion USD during the period July –April, 2014- 2015.
- So total exports suffered a setback, and under achieved by19.08% against the strategic target during the period. Protracted political instability, nonstop blockades & violence seriously thwarted the supply, production and exports. The leather industry faced massive disruptions in its supply chain, from raw hide collection within the country to supply of imported input materials from Chittagong sea port and Dhaka airport, and as a result many export factories failed to meet their delivery deadlines, which severely constrained the attainment of export target.

However even in this unfavorable situation footwear exports performed admirably and it exceeded the target registering 6.13% export earnings growth for the sub sector.

#### Export performance in the Leather Sector

| Export performance for the Month of July-April (FY 2014-2015) |                                                                              |                                        |                                                                                                                                                                                                                                                                                                       |                                                                                                                                                                                                                                                                                                                                                                                                                                                                     |                                                                                                                                                                                                                                                                                                                                                                                                                                                                                                                                                                                                                                                                                                                                                                                                                                                                                                                                                                                                                                                                                                                                                                                                                                                                                                                                                                                                                                                                                                                                                                                                                                                                                                                                                                                                                                                                                                                                                                                                                                                                                                                              |                                                                                                                                                          |                                                                                                                                                                                                                                                                                                                                                   |
|---------------------------------------------------------------|------------------------------------------------------------------------------|----------------------------------------|-------------------------------------------------------------------------------------------------------------------------------------------------------------------------------------------------------------------------------------------------------------------------------------------------------|---------------------------------------------------------------------------------------------------------------------------------------------------------------------------------------------------------------------------------------------------------------------------------------------------------------------------------------------------------------------------------------------------------------------------------------------------------------------|------------------------------------------------------------------------------------------------------------------------------------------------------------------------------------------------------------------------------------------------------------------------------------------------------------------------------------------------------------------------------------------------------------------------------------------------------------------------------------------------------------------------------------------------------------------------------------------------------------------------------------------------------------------------------------------------------------------------------------------------------------------------------------------------------------------------------------------------------------------------------------------------------------------------------------------------------------------------------------------------------------------------------------------------------------------------------------------------------------------------------------------------------------------------------------------------------------------------------------------------------------------------------------------------------------------------------------------------------------------------------------------------------------------------------------------------------------------------------------------------------------------------------------------------------------------------------------------------------------------------------------------------------------------------------------------------------------------------------------------------------------------------------------------------------------------------------------------------------------------------------------------------------------------------------------------------------------------------------------------------------------------------------------------------------------------------------------------------------------------------------|----------------------------------------------------------------------------------------------------------------------------------------------------------|---------------------------------------------------------------------------------------------------------------------------------------------------------------------------------------------------------------------------------------------------------------------------------------------------------------------------------------------------|
|                                                               |                                                                              |                                        |                                                                                                                                                                                                                                                                                                       |                                                                                                                                                                                                                                                                                                                                                                                                                                                                     |                                                                                                                                                                                                                                                                                                                                                                                                                                                                                                                                                                                                                                                                                                                                                                                                                                                                                                                                                                                                                                                                                                                                                                                                                                                                                                                                                                                                                                                                                                                                                                                                                                                                                                                                                                                                                                                                                                                                                                                                                                                                                                                              |                                                                                                                                                          | Mn. US \$                                                                                                                                                                                                                                                                                                                                         |
| Export<br>Performa<br>nce July-<br>June.<br>2012-13           | Export<br>Performan<br>ce July-<br>June. 2013-<br>14                         | Export<br>Target<br>for<br>2014-<br>15 | Strategic<br>Target<br>for Jul-<br>Apr<br>2014-<br>2015                                                                                                                                                                                                                                               | Export<br>Performance<br>Jul-Apr<br>2014-2015                                                                                                                                                                                                                                                                                                                                                                                                                       | Export Performance Over Strategic Target (% Achieved)                                                                                                                                                                                                                                                                                                                                                                                                                                                                                                                                                                                                                                                                                                                                                                                                                                                                                                                                                                                                                                                                                                                                                                                                                                                                                                                                                                                                                                                                                                                                                                                                                                                                                                                                                                                                                                                                                                                                                                                                                                                                        | Export<br>Performance<br>for Jul-Apr<br>2013-2014                                                                                                        | % Change<br>of export<br>performanc<br>e Jul-Apr<br>2014-15<br>Over Jul-<br>Mar 2013-<br>14                                                                                                                                                                                                                                                       |
| 27,027.36                                                     | 30,186.62                                                                    | 33,200.<br>00                          | 26,835.56                                                                                                                                                                                                                                                                                             | 25,303.25                                                                                                                                                                                                                                                                                                                                                                                                                                                           | -5.71%                                                                                                                                                                                                                                                                                                                                                                                                                                                                                                                                                                                                                                                                                                                                                                                                                                                                                                                                                                                                                                                                                                                                                                                                                                                                                                                                                                                                                                                                                                                                                                                                                                                                                                                                                                                                                                                                                                                                                                                                                                                                                                                       | 24,654.39                                                                                                                                                | 2.63%                                                                                                                                                                                                                                                                                                                                             |
| 399.73                                                        | 505.54                                                                       | 625.00                                 | 505.19                                                                                                                                                                                                                                                                                                | 336.79                                                                                                                                                                                                                                                                                                                                                                                                                                                              | -33.33%                                                                                                                                                                                                                                                                                                                                                                                                                                                                                                                                                                                                                                                                                                                                                                                                                                                                                                                                                                                                                                                                                                                                                                                                                                                                                                                                                                                                                                                                                                                                                                                                                                                                                                                                                                                                                                                                                                                                                                                                                                                                                                                      | 424.05                                                                                                                                                   | -20.58%                                                                                                                                                                                                                                                                                                                                           |
| 161.62                                                        | 240.09                                                                       | 325.00                                 | 262.70                                                                                                                                                                                                                                                                                                | 193.40                                                                                                                                                                                                                                                                                                                                                                                                                                                              | -26.38%                                                                                                                                                                                                                                                                                                                                                                                                                                                                                                                                                                                                                                                                                                                                                                                                                                                                                                                                                                                                                                                                                                                                                                                                                                                                                                                                                                                                                                                                                                                                                                                                                                                                                                                                                                                                                                                                                                                                                                                                                                                                                                                      | 197.36                                                                                                                                                   | -2.01%                                                                                                                                                                                                                                                                                                                                            |
| 419.32**                                                      | 378.54                                                                       | 447.28                                 | 361.54                                                                                                                                                                                                                                                                                                | 383.72                                                                                                                                                                                                                                                                                                                                                                                                                                                              | 6.13%                                                                                                                                                                                                                                                                                                                                                                                                                                                                                                                                                                                                                                                                                                                                                                                                                                                                                                                                                                                                                                                                                                                                                                                                                                                                                                                                                                                                                                                                                                                                                                                                                                                                                                                                                                                                                                                                                                                                                                                                                                                                                                                        | 306.24                                                                                                                                                   | 25.30%                                                                                                                                                                                                                                                                                                                                            |
| 561.35                                                        | 1,124.17                                                                     | 1,397.2<br>8                           | 1,129.43                                                                                                                                                                                                                                                                                              | 913.91                                                                                                                                                                                                                                                                                                                                                                                                                                                              | -19.08%                                                                                                                                                                                                                                                                                                                                                                                                                                                                                                                                                                                                                                                                                                                                                                                                                                                                                                                                                                                                                                                                                                                                                                                                                                                                                                                                                                                                                                                                                                                                                                                                                                                                                                                                                                                                                                                                                                                                                                                                                                                                                                                      | 927.65                                                                                                                                                   | -1.48%                                                                                                                                                                                                                                                                                                                                            |
|                                                               | Export Performa nce July- June. 2012-13  27,027.36  399.73  161.62  419.32** | Export Performa nce July-June. 2012-13 | Export Performa nce July-June. 2012-13       Export Performan ce July-June. 2013-14       Export Target for 2014-15         27,027.36       30,186.62       33,200.00         399.73       505.54       625.00         419.32**       378.54       447.28         561.35       1,124.17       1,397.2 | Export Performa nce July-June. 2012-13       Export Performan ce July-June. 2013-14       Export Target for 2014-2015       Strategic Target for Jul-Apr 2014-2015         27,027.36       30,186.62       33,200. 00       26,835.56         399.73       505.54       625.00       505.19         161.62       240.09       325.00       262.70         419.32**       378.54       447.28       361.54         561.35       1124.17       1,397.2       1,129.43 | Export   Performan   rce July-June.   2012-13   2014-15   2014-2015   214-2015   214-2015   214-2015   214-2015   214-2015   214-2015   214-2015   214-2015   214-2015   214-2015   214-2015   214-2015   214-2015   214-2015   214-2015   214-2015   214-2015   214-2015   214-2015   214-2015   214-2015   214-2015   214-2015   214-2015   214-2015   214-2015   214-2015   214-2015   214-2015   214-2015   214-2015   214-2015   214-2015   214-2015   214-2015   214-2015   214-2015   214-2015   214-2015   214-2015   214-2015   214-2015   214-2015   214-2015   214-2015   214-2015   214-2015   214-2015   214-2015   214-2015   214-2015   214-2015   214-2015   214-2015   214-2015   214-2015   214-2015   214-2015   214-2015   214-2015   214-2015   214-2015   214-2015   214-2015   214-2015   214-2015   214-2015   214-2015   214-2015   214-2015   214-2015   214-2015   214-2015   214-2015   214-2015   214-2015   214-2015   214-2015   214-2015   214-2015   214-2015   214-2015   214-2015   214-2015   214-2015   214-2015   214-2015   214-2015   214-2015   214-2015   214-2015   214-2015   214-2015   214-2015   214-2015   214-2015   214-2015   214-2015   214-2015   214-2015   214-2015   214-2015   214-2015   214-2015   214-2015   214-2015   214-2015   214-2015   214-2015   214-2015   214-2015   214-2015   214-2015   214-2015   214-2015   214-2015   214-2015   214-2015   214-2015   214-2015   214-2015   214-2015   214-2015   214-2015   214-2015   214-2015   214-2015   214-2015   214-2015   214-2015   214-2015   214-2015   214-2015   214-2015   214-2015   214-2015   214-2015   214-2015   214-2015   214-2015   214-2015   214-2015   214-2015   214-2015   214-2015   214-2015   214-2015   214-2015   214-2015   214-2015   214-2015   214-2015   214-2015   214-2015   214-2015   214-2015   214-2015   214-2015   214-2015   214-2015   214-2015   214-2015   214-2015   214-2015   214-2015   214-2015   214-2015   214-2015   214-2015   214-2015   214-2015   214-2015   214-2015   214-2015   214-2015   214-2015   214-2015   214-2015   214-2015   214-2 | Export Performan nce July-June. 2012-13   Export Performan nce July-June. 2013-14   15   2014-2015   Export Performance Jul-Apr 2014-2015   C% Achieved) | Export   Performan   Performan   Ce July-June. 2012-13   14   15   Strategic   Target   for Jul-Apr   2014-2015   Strategic   Target   for Jul-Apr   2014-2015   Strategic   Target   for Jul-Apr   2014-2015   Strategic   Target   (% Achieved)   Achieved)   27,027.36   30,186.62   33,200.   00   26,835.56   25,303.25   -5.71%   24,654.39 |

\*\*Figure includes both Leather Footwear and Other Footwear