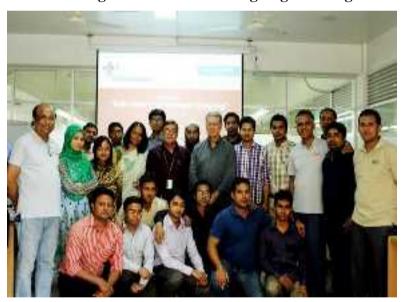

#### **Training on Productivity Improvement Held**

A two days long training titled Productivity Improvement Technique for Floor Level Management took place at the Hotel De Castle, Banani, Dhaka on 15th March 2014. LFMEAB organized the training in association with Leather Sector Business Promotion Council (LSBPC). More than 30 participants from different factories participated in the training and received practical strategies to increase productivity in respective factories.

#### Training on Productivity Improvement Technique for Floor Level Management

A two day long training titled Productivity Improvement Technique for Floor Level Management took place at the Hotel De Castle, Banani, Dhaka. The training programme started on 15th March and Mir Muniruzzaman, Secretary General, LFMEAB and Kazi Roushan Ara, Executive Director, LFMEAB addressed at the inauguration session. The total programme was organized in association with