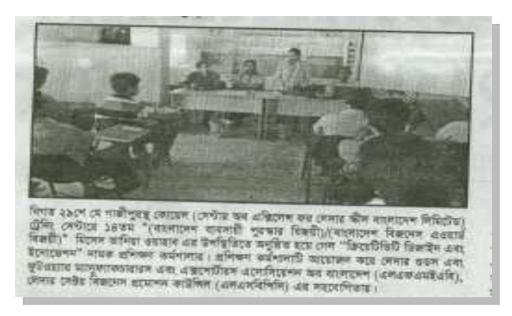

#### **LFMEAB Organizes Footwear Designing Training**

Leathergoods & Footwear & Manufacturers **Exporters** Association of Bangladesh (LFMEAB) and EU funded INSPIRED Project organized a month long training program titled Skills Training Footwear Designing in association with LFMEAB strategic partner Centre of Excellence for Leather Skill Bangladesh Limited (COEL). H.E Excellency Mr. Mario Palma, Honorable Ambassador

of the Republic of Italy of Bangladesh inaugurated the training at COEL centre, Gazipur on 18th March 2015. President of LFMEAB and Executive Director of LFMEAB was also present in the inauguration program. Mr. Champak Mukhopadhyay of the Footwear Design & Development Institute (FDDI), India has facilitated the training program, 25 participants from LFMEAB member factories participated in the training program. From the training, participants have acquired technical skills in creating functional and fashionable footwear and distinct aesthetic sense to develop trend-setting shoe styles in Bangladesh.