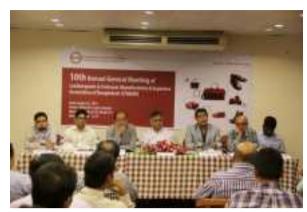

#### 10th AGM of Leathergoods & Footwear Manufacturers & Exporters Association of Bangladesh (LFMEAB)

The Leathergoods & Footwear Manufacturers & Exporters Association of Bangladesh (LFMEAB) organized its 10th Annual General Meeting at the Hotel De Castle Limited, Dhaka on August 9, 2014.

The 10<sup>th</sup> Annual General Meeting of Leathergoods & Footwear Manufacturers & Exporters Association of Bengladesh (LFMEAB) held on Saturday the 9<sup>th</sup> August, 2014 at 6:00 pm at Hotel De Castle, Banani, Dhaka – 1213. Syed Nasim Manzur, President presided over at the AGM session.