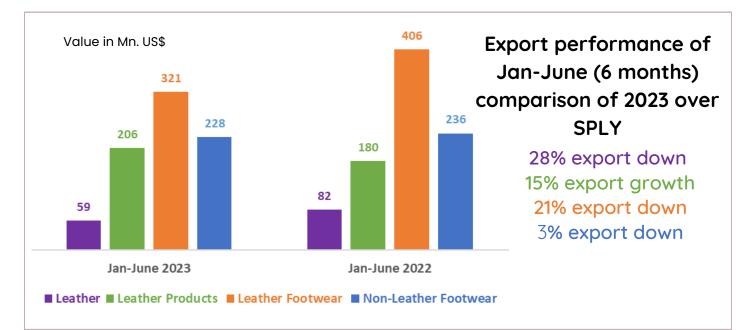

Sectoral export share based on 6 months of 2023 Leather Footwear is the highest in export share

Leather Leather: Footwear: -23% 7% Total