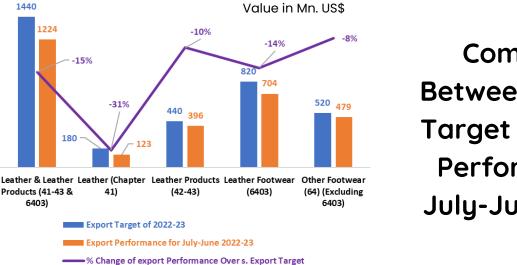

Export performance of leather, leather products, and leather footwear for the current FY 2022-23 July-June (12 months) has reached 1224 USDM; sectoral export down almost 2% over the SPLY.

It is important to note that export performance for July-May 2022-23 over the strategic export target is underperforming in all product categories.

## Negative growth in all products except nonleather footwear

Export Performance for July-June 2021-22

-31%

41)

1440

1224

-15%

180

Products (41-43 &

6403)

% Change of export performance July-June 2022-23 Over July-June 2021-22

Comparison **Between Export** Performance of July-June 2022-23 over July-June 2021-22

Comparison **Between Strategic Target and Export** Performance of July-June 2022-23