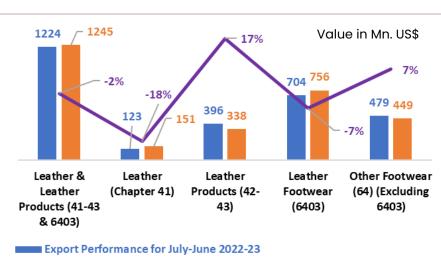

Export performance of leather, leather products, and leather footwear for the current FY 2022-23 July-June (12 months) has reached 1224 USDM; sectoral export down almost 2% over the SPLY.

It is important to note that export performance for July-May 2022-23 over the strategic export target is underperforming in all product categories.

Products (41-43 &

6403)

% Change of export performance July-June 2022-23 Over July-June 2021-22

Comparison **Between Export** Performance of July-June 2022-23 over July-June 2021-22

Comparison **Between Strategic Target and Export** Performance of July-June 2022-23