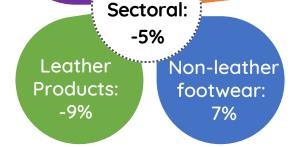

Export performance of leather, leather products, and leather footwear for the current FY 2022-23 July-June (12 months) has reached 1224 USDM; sectoral export down almost 2% over the SPLY.

It is important to note that export performance for July-May 2022-23 over the strategic export target is underperforming in all product categories.