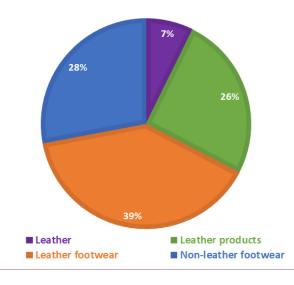

Sectoral export share based on 6 months of 2023 Leather Footwear is the highest in export share

Leather Leather: Footwear: -23% 7% Total