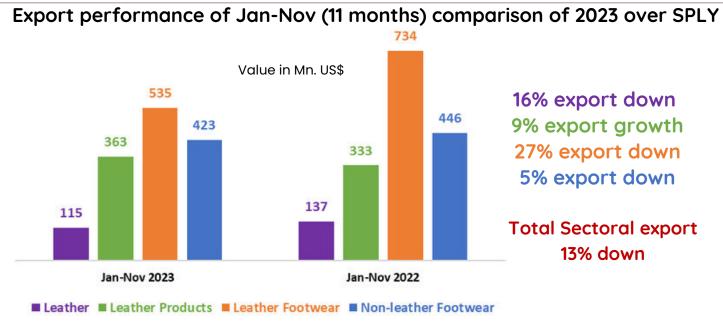

## Sectoral Export Performance **Report November 2023**

The report contains export performance of January-November 2023 of: Sectoral (Leather & Leather Products 41-43 & 6403), Leather (41), Leather Products (42-43), Leather Footwear (6403), Non-leather footwear (64 except 6403)