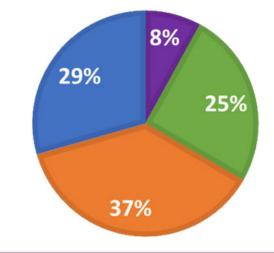

## Sectoral export share based on 11 months of 2023

Leather footwear is the highest in export share, followed by nonleather footwear and leather products respectively.

| month                    |        | Value in Mn. US\$ |  |
|--------------------------|--------|-------------------|--|
| Sub-category             | Oct'23 | Nov'23            |  |
| Leather (Chapter 41)     | 8      | 14                |  |
| Leather Products (42-43) | 26     | 39                |  |