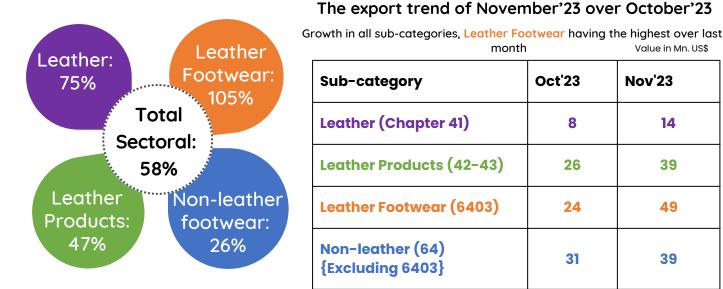

## Sectoral export share based on 11 months of 2023

Leather footwear is the highest in export share, followed by nonleather footwear and leather products respectively.

| month                    |        | Value in Mn. US\$ |  |
|--------------------------|--------|-------------------|--|
| Sub-category             | Oct'23 | Nov'23            |  |
| Leather (Chapter 41)     | 8      | 14                |  |
| Leather Products (42-43) | 26     | 39                |  |