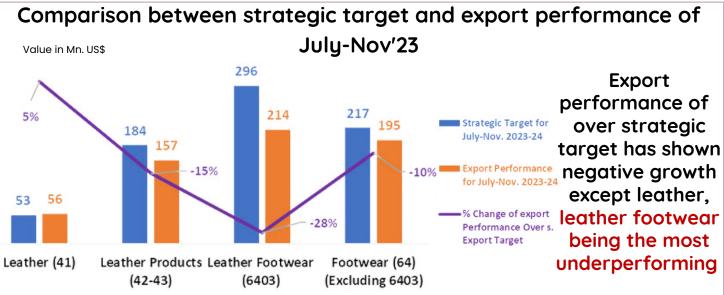

> Leather, leather products, and leather footwear export is 427 USDM; 21% down over the SPLY. Export for Nov was 101 USDM.

02

03

It is alarming that export performance for July-Nov'23 over the strategic export target is underperforming in all subcategories except leather.