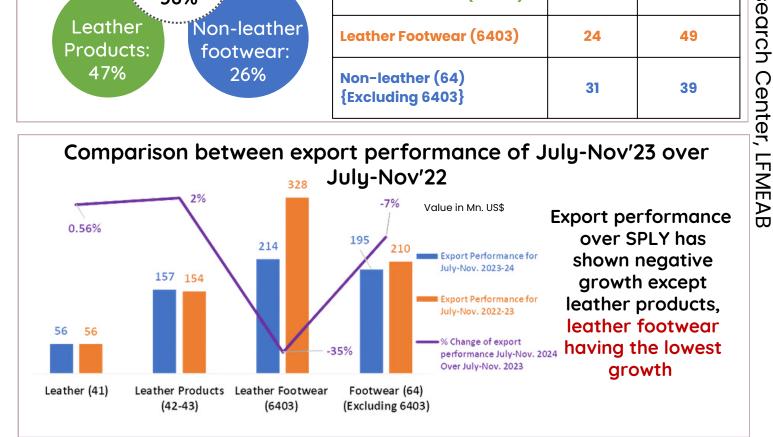

Export performance of leather, leather products, and footwear for FY'24 Jul-Nov (5 months)

**Total Sectoral Export 622** USDM, almost 17% export down 01 over the SPLY. Export for November was near 141 USDM.

> Leather, leather products, and leather footwear export is 427 USDM; 21% down over the SPLY. Export for Nov was 101 USDM.

02

03

It is alarming that export performance for July-Nov'23 over the strategic export target is underperforming in all subcategories except leather.