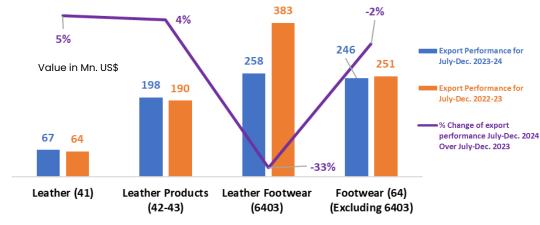

## Comparison between export performance of July-Dec'23 over July-Dec'22 Export performance

performance
over SPLY has
shown negative
growth except
leather and
leather products,
leather footwear
having the lowest
growth