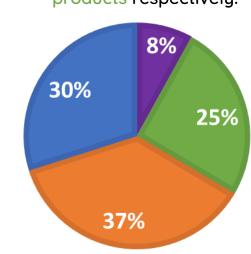

## Sectoral export share based on 12 months of 2023

Leather footwear is the highest in export share, followed by non-leather footwear and leather products respectively.