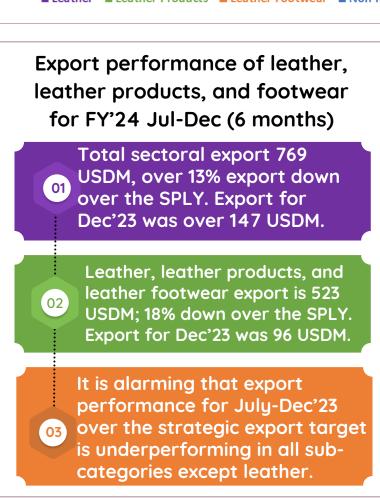

## Comparison between export performance of July-Dec'23 over July-Dec'22 Export performance

performance
over SPLY has
shown negative
growth except
leather and
leather products,
leather footwear
having the lowest
growth