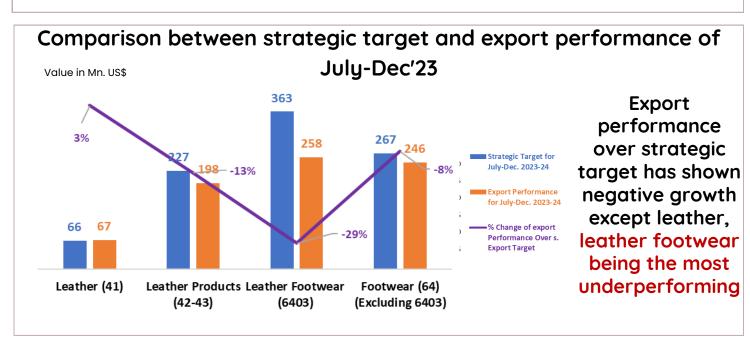

## Comparison between export performance of July-Dec'23 over July-Dec'22 Export performance

performance
over SPLY has
shown negative
growth except
leather and
leather products,
leather footwear
having the lowest
growth