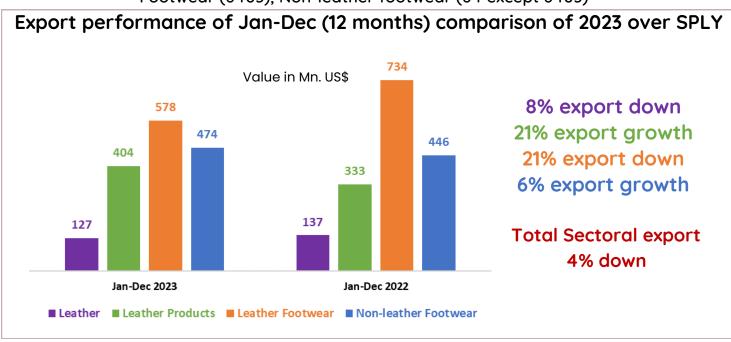

## Sectoral Export Performance Report December 2023

The report contains export performance of January-December 2023 of: Sectoral (Leather & Leather Products 41-43 & 6403), Leather (41), Leather Products (42-43), Leather Footwear (6403), Non-leather footwear (64 except 6403)