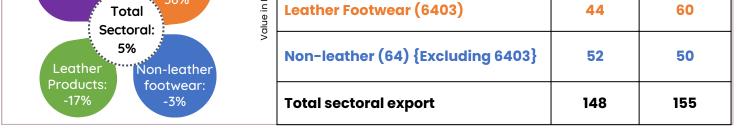

## Sectoral export share based on 1 month of 2024

Leather footwear is the highest in export share, followed by nonleather footwear and leather products respectively.

| The export trend of Jan'24 over Dec'23 |        |                          |                                    |
|----------------------------------------|--------|--------------------------|------------------------------------|
| ın'24                                  | Dec'23 | Sub-category             | Growth in leather footwear, having |
| n                                      | n      | Leather (Chapter 41)     | the highest growth over Dec 25     |
| 34                                     | 41     | Leather Products (42-43) | Leather: Leather Footwear:         |
|                                        | 11     | Leather (Chapter 41)     | the highest growth over Dec'23     |