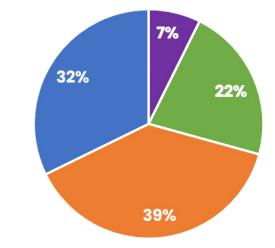

## Sectoral export share based on 1 month of 2024

Leather footwear is the highest in export share, followed by nonleather footwear and leather products respectively.

| The export trend of Jan'24 over Dec'23 |        |                          |                                    |
|----------------------------------------|--------|--------------------------|------------------------------------|
| ın'24                                  | Dec'23 | Sub-category             | Growth in leather footwear, having |
| n                                      | n      | Leather (Chapter 41)     | the highest growth over Dec 25     |
| 34                                     | 41     | Leather Products (42-43) | Leather: Leather Footwear:         |
|                                        | 11     | Leather (Chapter 41)     | the highest growth over Dec'23     |