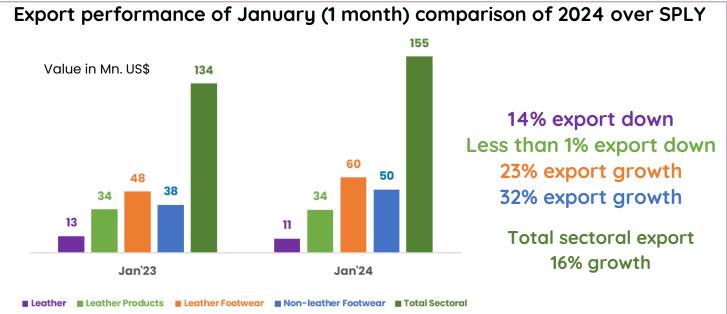

## Sectoral Export Performance Report January 2024

The report contains export performance of January 2024 of: Sectoral (Leather & Leather Products 41-43 & 6403), Leather (41), Leather Products (42-43), Leather Footwear (6403), Non-leather footwear (64 except 6403)

Export performance of leather, leather products, and footwear for FY'24 Jul-Jan (7 months)

Total sectoral export 924 USDM, 9% export down over the SPLY. Export for Jan'24 was over 155 USDM.

02

03

Leather, leather products, and leather footwear export is 628 USDM; 14% down over the SPLY. Export for Jan'24 was 105 USDM.