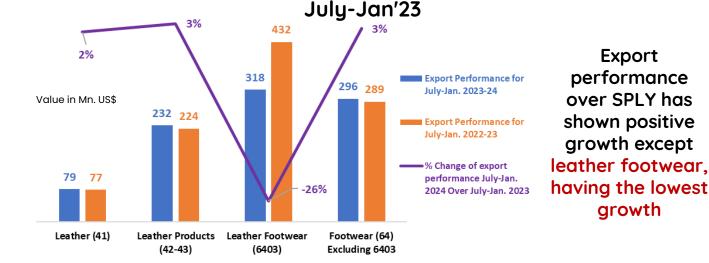

It is alarming that export performance for July-Jan'24 over the strategic export target is underperforming in all subcategories except leather.

Comparison between export performance of July-Jan'24 over

Comparison between strategic target and export performance of July-Jan'24 433 1% -7% Export Value in Mn. US\$ 318 318 performance 296 270 over strategic Strategic Target for July-232 Jan. 2023-24 target has shown -14% Export Performance for negative growth July-Jan. 2023-24 except leather, % Change of export 78 79 Performance Over s. leather footwear Export Target 27% being the most underperforming Leather (41) Leather Products Footwear (64) Leather Footwear (42 - 43)(6403) Excluding 6403