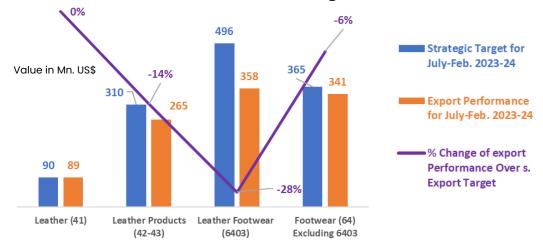

It is alarming that export performance for July-Feb'24 over the strategic export target is underperforming in all subcategories.

Comparison between strategic target and export performance of July-Feb'24

Export performance over strategic target has shown negative growth except leather, leather footwear being the most underperforming