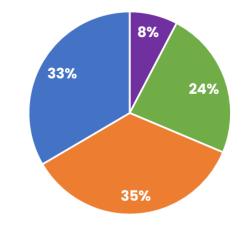

## Sectoral export share based on 2 months of 2024

Leather footwear is the highest in export share, followed by nonleather footwear and leather products respectively.

| The export trend of Feb'24 over Jan'24                                      |                          |        |        |
|-----------------------------------------------------------------------------|--------------------------|--------|--------|
| Decrease in all categories, resulting<br>in negative growth in total export | Sub-category             | Jan'24 | Feb'24 |
|                                                                             | Leather (Chapter 41)     | n      | 10     |
| Leather:<br>-8%                                                             | Leather Products (42-43) | 34     | 33     |
|                                                                             |                          |        |        |