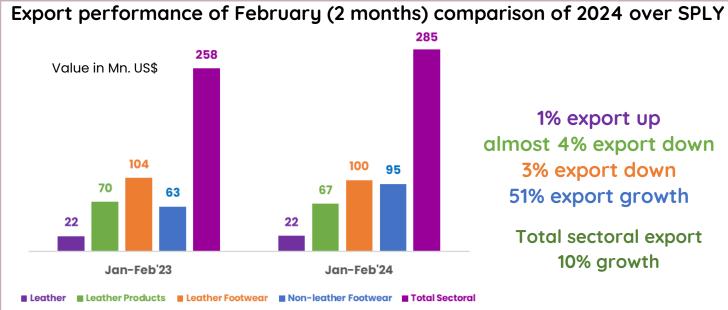

## Sectoral export share based on 2 months of 2024

Leather footwear is the highest in export share, followed by nonleather footwear and leather products respectively.

| The export trend of Feb'24 over Jan'24                                      |                          |        |        |
|-----------------------------------------------------------------------------|--------------------------|--------|--------|
| Decrease in all categories, resulting<br>in negative growth in total export | Sub-category             | Jan'24 | Feb'24 |
|                                                                             | Leather (Chapter 41)     | n      | 10     |
| Leather:<br>-8%                                                             | Leather Products (42-43) | 34     | 33     |
|                                                                             |                          |        |        |