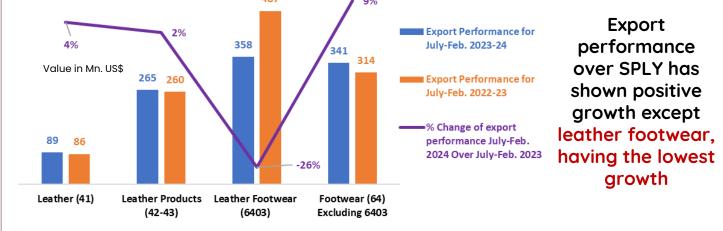

Export performance of leather, leather products, and footwear for FY'24 Jul-Feb (8 months)

Total sectoral export 1054 USDM, 8% export down over the SPLY. Export for Feb'24 was almost 130 USDM.

02

03

Leather, leather products, and leather footwear export is 713 USDM; 14% down over the SPLY. Export for Feb'24 was 85 USDM.