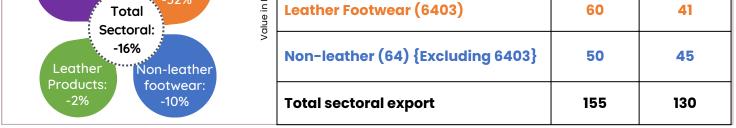

## Sectoral export share based on 2 months of 2024

Leather footwear is the highest in export share, followed by nonleather footwear and leather products respectively.

| The export trend of Feb'24 over Jan'24                                      |                          |        |        |
|-----------------------------------------------------------------------------|--------------------------|--------|--------|
| Decrease in all categories, resulting<br>in negative growth in total export | Sub-category             | Jan'24 | Feb'24 |
|                                                                             | Leather (Chapter 41)     | n      | 10     |
| Leather:<br>-8%                                                             | Leather Products (42-43) | 34     | 33     |
|                                                                             |                          |        |        |