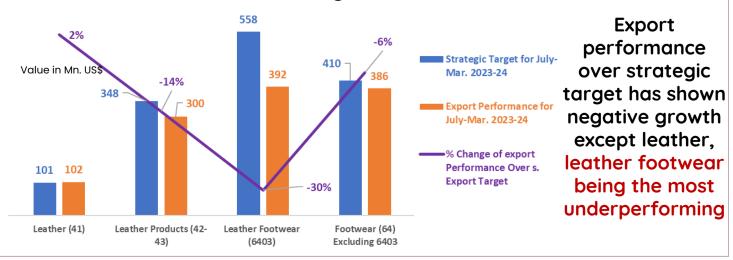

It is alarming that export performance for July-Mar'24 over the strategic export target is underperforming in all subcategories except leather.