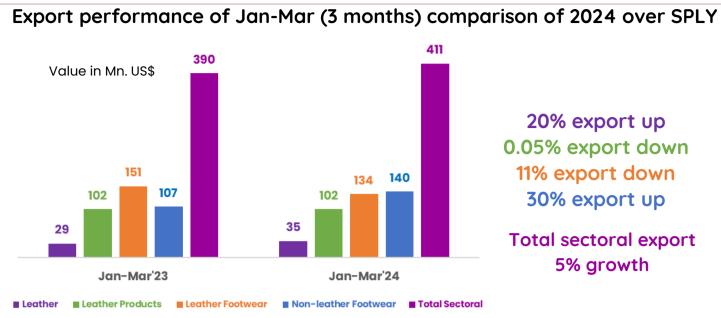

## Sectoral export share based on 3 months of 2024

Non-leather footwear is the highest in export share, followed by leather footwear and leather products respectively.

| The export trend of Mar'24 over Feb'24                                              |                          |        |        |
|-------------------------------------------------------------------------------------|--------------------------|--------|--------|
| Decrease in footwear categories,<br>resulting in negative growth in total<br>export | Sub-category             | Feb'24 | Mar'24 |
|                                                                                     | Leather (Chapter 41)     | 10     | 13     |
| Leather:<br>26%                                                                     | Leather Products (42-43) | 33     | 35     |