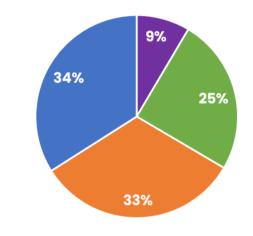

## Sectoral export share based on 3 months of 2024

Non-leather footwear is the highest in export share, followed by leather footwear and leather products respectively.

| The export trend of Mar'24 over Feb'24                                              |                          |        |        |
|-------------------------------------------------------------------------------------|--------------------------|--------|--------|
| Decrease in footwear categories,<br>resulting in negative growth in total<br>export | Sub-category             | Feb'24 | Mar'24 |
|                                                                                     | Leather (Chapter 41)     | 10     | 13     |
| Leather:<br>26%                                                                     | Leather Products (42-43) | 33     | 35     |