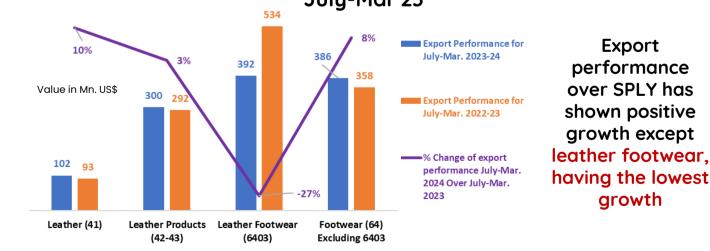

It is alarming that export performance for July-Mar'24 over the strategic export target is underperforming in all subcategories except leather.

Comparison between export performance of July-Mar'24 over July-Mar'23

Comparison between strategic target and export performance of July-Mar'24