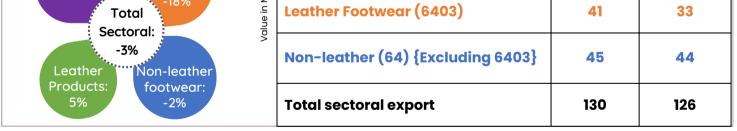

Export performance of leather, leather products, and footwear for FY'24 Jul-Mar (9 months)

Total sectoral export 1180 USDM, 8% export down over the SPLY. Export for Mar'24 was almost 126 USDM.

02

03

Leather, leather products, and leather footwear export is 794 USDM; 14% down over the SPLY. Export for Mar'24 was 82 USDM.