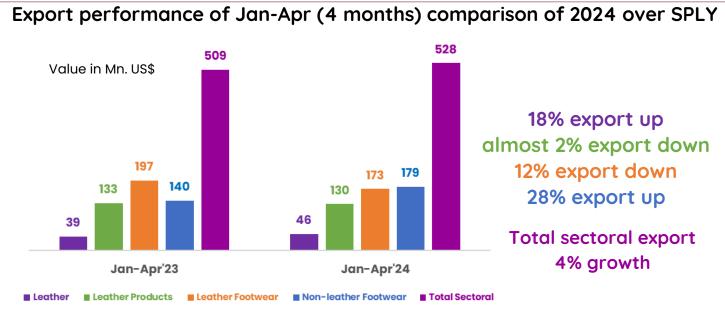

## Sectoral export share based on 4 months of 2024

Non-leather footwear is the highest in export share, followed by leather footwear and leather products respectively.

| The export trend of Apr'24 over Mar'24                                 |                          |        |        |  |
|------------------------------------------------------------------------|--------------------------|--------|--------|--|
| Decrease in footwear categories, resulting in negative growth in total | Sub-category             | Mar'24 | Apr'24 |  |
| export                                                                 | Leather (Chapter 41)     | 13     | n      |  |
| Leather:<br>-15%                                                       | Leather Products (42-43) | 35     | 28     |  |