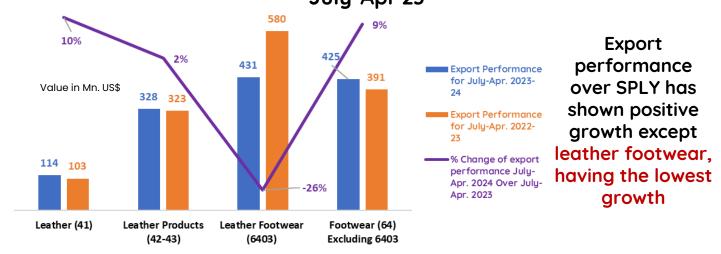

Comparison between export performance of July-Apr'24 over July-Apr'23

Comparison between strategic target and export performance of July-Apr'24