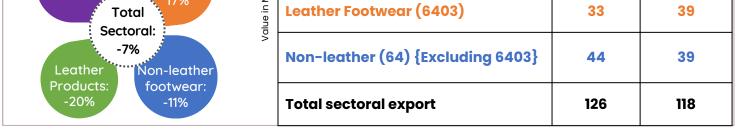

## Sectoral export share based on 4 months of 2024

Non-leather footwear is the highest in export share, followed by leather footwear and leather products respectively.

| The export trend of Apr'24 over Mar'24                                 |                          |        |        |  |
|------------------------------------------------------------------------|--------------------------|--------|--------|--|
| Decrease in footwear categories, resulting in negative growth in total | Sub-category             | Mar'24 | Apr'24 |  |
| export                                                                 | Leather (Chapter 41)     | 13     | n      |  |
| Leather:<br>-15%                                                       | Leather Products (42-43) | 35     | 28     |  |