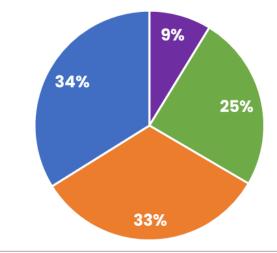

## Sectoral export share based on 4 months of 2024

Non-leather footwear is the highest in export share, followed by leather footwear and leather products respectively.

| The export trend of Apr'24 over Mar'24                                 |                          |        |        |  |
|------------------------------------------------------------------------|--------------------------|--------|--------|--|
| Decrease in footwear categories, resulting in negative growth in total | Sub-category             | Mar'24 | Apr'24 |  |
| export                                                                 | Leather (Chapter 41)     | 13     | n      |  |
| Leather:<br>-15%                                                       | Leather Products (42-43) | 35     | 28     |  |