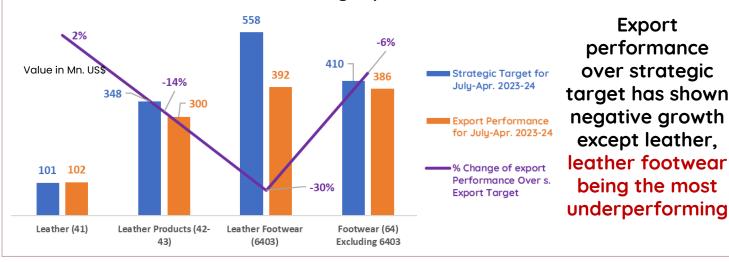

It is alarming that export performance for July-Apr'24 over the strategic export target is underperforming in all subcategories except leather.