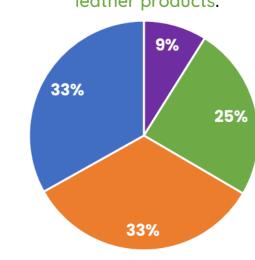

## Sectoral export share based on 5 months of 2024

Non-leather footwear and leather footwear are the highest in export share, followed by leather products.

The export trend of May'24 over Apr'24 May'24 **Sub-category** Apr'24 Decrease in non-leather footwear categories, otherwise positive growth Leather (Chapter 41) 12 in total export 11 Leather Products (42-43) 28 30 Leather \_eather: ns\$ Footwear: 10% Leather Footwear (6403) 39 47 Total Sectoral: 8% Non-leather (64) {Excluding 6403} 39 38 Leather Non-leather footwear: 8% **Total sectoral export** 118 127 -3%