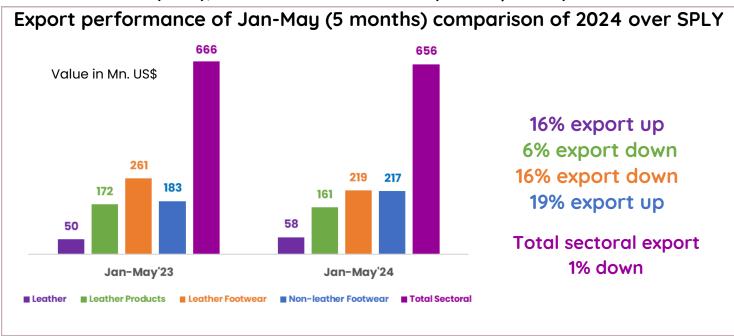

## Sectoral export share based on 5 months of 2024

Non-leather footwear and leather footwear are the highest in export share, followed by leather products.

The export trend of May'24 over Apr'24 May'24 **Sub-category** Apr'24 Decrease in non-leather footwear categories, otherwise positive growth Leather (Chapter 41) 12 in total export 11 Leather Products (42-43) 28 30 Leather \_eather: ns\$ Footwear: 10% Leather Footwear (6403) 39 47 Total Sectoral: 8% Non-leather (64) {Excluding 6403} 39 38 Leather Non-leather footwear: 8% **Total sectoral export** 118 127 -3%