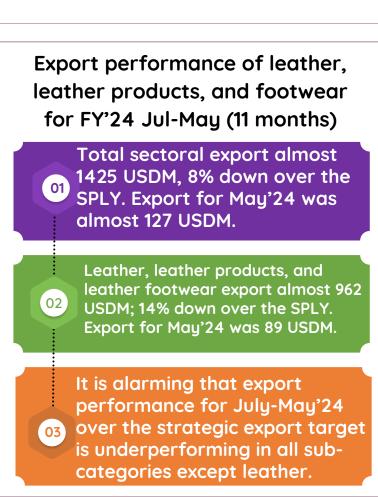

## Sectoral Export Performance Report May 2024

The report contains export performance of May 2024 of: Sectoral (Leather & Leather Products 41-43 & 6403), Leather (41), Leather Products (42-43), Leather Footwear (6403), and Non-leather footwear (64 except 6403)