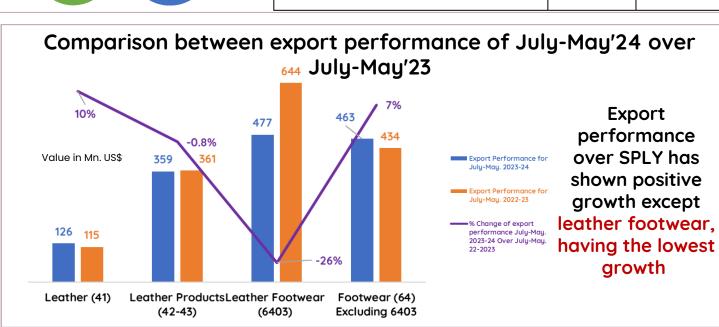

2024



The report contains export performance of May 2024 of: Sectoral (Leather & Leather Products 41-43 & 6403), Leather (41), Leather Products (42-43), Leather Footwear (6403), and Non-leather footwear (64 except 6403)





## Sectoral export share based on 5 months of 2024

Non-leather footwear and leather footwear are the highest in export share, followed by leather products.



The export trend of May'24 over Apr'24 May'24 **Sub-category** Apr'24 Decrease in non-leather footwear categories, otherwise positive growth Leather (Chapter 41) 12 in total export 11 Leather Products (42-43) 28 30 Leather \_eather: ns\$ Footwear: 10% Leather Footwear (6403) 39 47 Total Sectoral: 8% Non-leather (64) {Excluding 6403} 39 38 Leather Non-leather footwear: 8% **Total sectoral export** 118 127 -3%