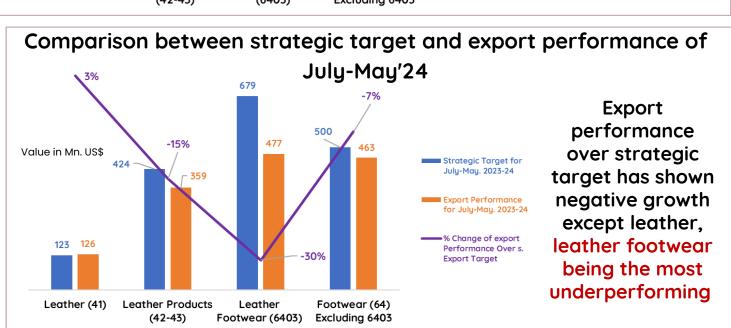

## Sectoral export share based on 5 months of 2024

Non-leather footwear and leather footwear are the highest in export share, followed by leather products.

The export trend of May'24 over Apr'24 May'24 **Sub-category** Apr'24 Decrease in non-leather footwear categories, otherwise positive growth Leather (Chapter 41) 12 in total export 11 Leather Products (42-43) 28 30 Leather \_eather: ns\$ Footwear: 10% Leather Footwear (6403) 39 47 Total Sectoral: 8% Non-leather (64) {Excluding 6403} 39 38 Leather Non-leather footwear: 8% **Total sectoral export** 118 127 -3%