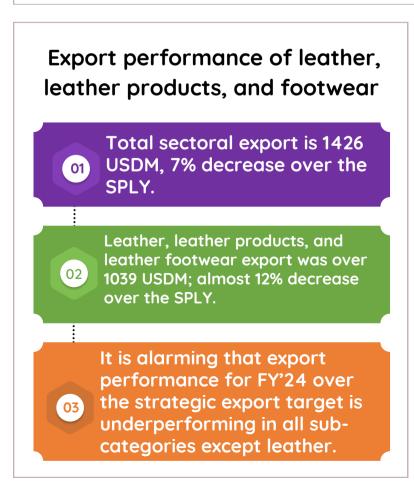

## Sectoral Export Performance Report FY'24

The report contains export performance of FY'24 (July-June) of: Leather (41), Leather Products (42-43), Leather Footwear (6403), and Non-leather footwear (64 except 6403)

## Comparison between strategic target and export performance of FY'24 6% **Export** 550 544 performance 467 Value in Mn. US\$ over strategic target has shown negative growth % Change of export performance over export target **-24**% except leather, 143 135 **-27**% leather footwear being the most Leather (41) underperforming Leather products (42- Leather Footwear Non-leather Footwear (64 except 64<sup>03</sup>)