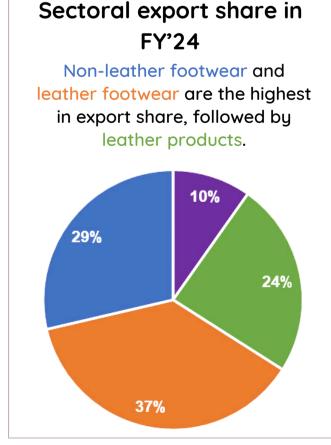

## Sectoral Export Performance Report FY'24

The report contains export performance of FY'24 (July-June) of: Leather (41), Leather Products (42-43), Leather Footwear (6403), and Non-leather footwear (64 except 6403)