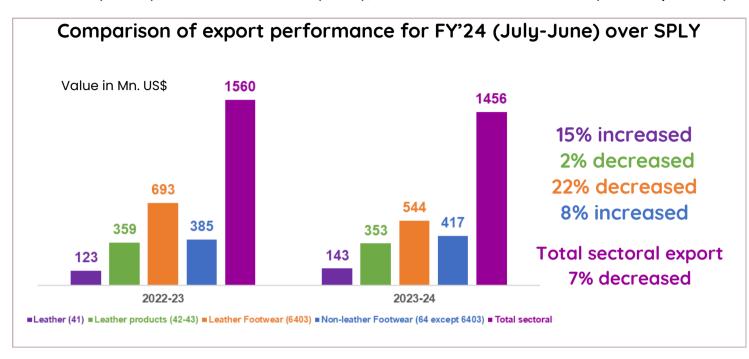

## Sectoral Export Performance Report FY'24

The report contains export performance of FY'24 (July-June) of: Leather (41), Leather Products (42-43), Leather Footwear (6403), and Non-leather footwear (64 except 6403)