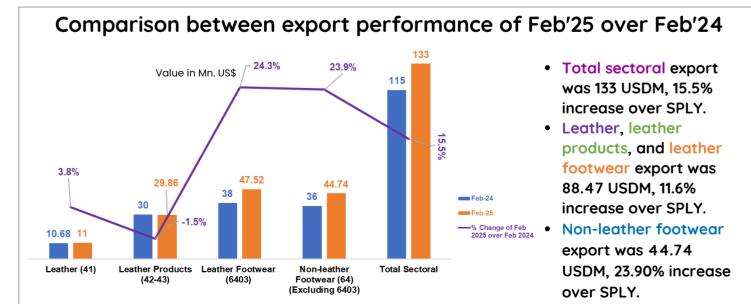

The sector includes: Leather (41), Leather Products (42-43), Leather Footwear (6403), and Non-leather footwear (64 except 6403)