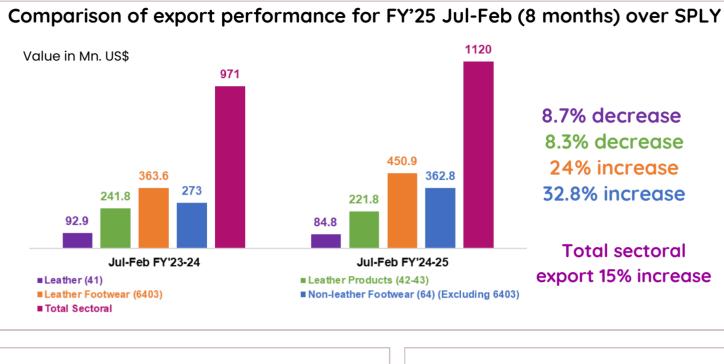

## Export performance of leather, leather products, and footwear in FY'25 (July-Feb)

01

02

03

Total sectoral export was 1120 USDM, 15% increase over the SPLY.

Leather, leather products, and leather footwear export 757.5 USDM; 8.5% increase over the SPLY.

Non-leather footwear export was over 362.8 USDM, 32.9% increase over SPLY.