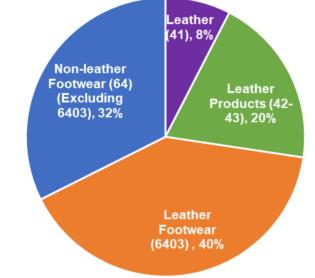

## Sectoral export share for July-Feb of FY'25

Leather footwear and Nonleather footwear are the highest in export share, followed by leather products.